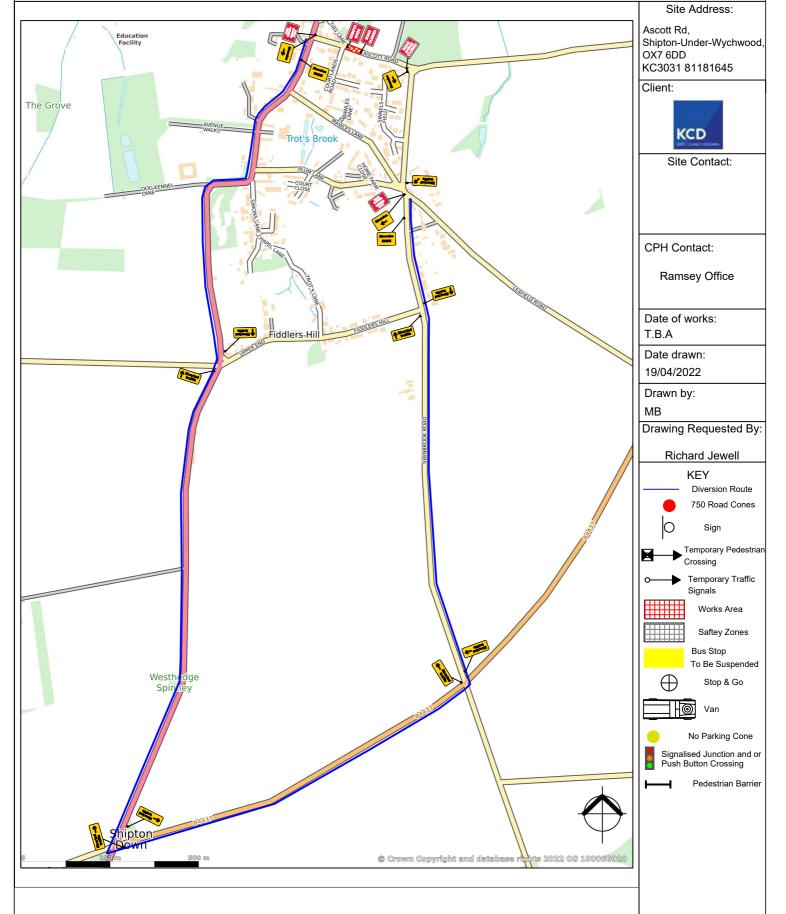

Clare House, Coppermill Ln, Harefield, Middlesex, UB9 6HZ Tel: 01895 823711

Email: tmdrawings@theclancygroup.co.uk

## NOTES

- All temporary traffic management shall be in accordance with Chapter 8 Part 1 Design (2009): Part Operations (2009): Part 3 Update (2020).
- 2)All temporary traffic management shall be in accordance with the Traffic Signs Regulations and General Directions 2016.
- 3) All temporary traffic management shall conform to the Safety at Streetworks and Road Works ACOP 2013.
- All temporary traffic management signs should be located 450mm minimum from the kerb face.
- All temporary traffic management sign locations are indicative and are subject to on site approval from the supervisor.



Drawing number: MB/13452

**ROAD CLOSURE / DIVERSION**