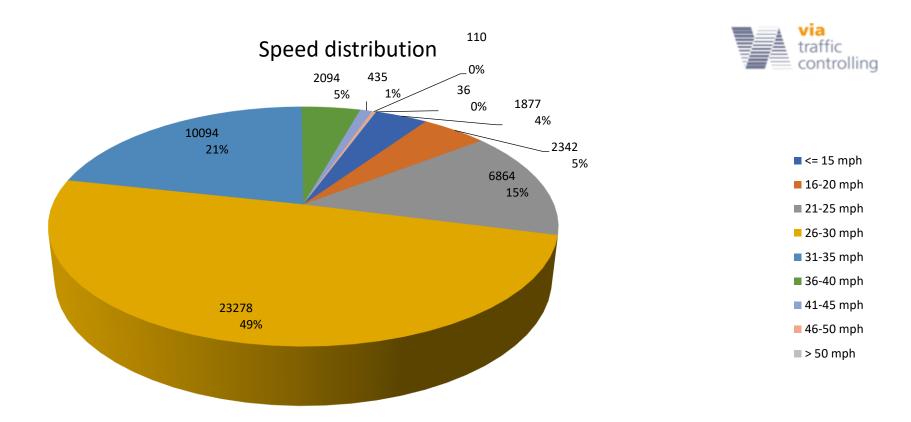

| Evaluation time             | 30 September 2021,12:00 - 04 | October 2021,17: | 00       |         |           |           |
|-----------------------------|------------------------------|------------------|----------|---------|-----------|-----------|
| Speed limit                 | 34 mph                       | Values           | Vehicles | Vd[mph] | Vmax[mph] | V85 [mph] |
| Speed violations            | 7.96 %                       | 47130            | 8803     | 28      | 60        | 32        |
| ADT                         | 2092                         |                  |          |         |           |           |
| ΑΥΤ                         | 763580                       |                  |          |         |           |           |
| <b>Evaluation direction</b> | Arriving                     |                  |          |         |           |           |
| Author:                     | Andrew Ross                  |                  |          |         |           |           |
| Comment:                    | Display on                   |                  |          |         |           |           |
| Location:                   | Station Road. Church Path    |                  |          |         |           |           |
| Arriving vehicles fror      | n: Chipping N                | lorton           |          |         |           |           |
| Departing vehicles to       | ):                           |                  |          |         |           |           |