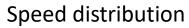

■ <= 15 mph

■ 16-20 mph

■ 21-25 mph

26-30 mph31-35 mph36-40 mph

■ 41-45 mph ■ 46-50 mph ■ > 50 mph

| <b>Evaluation time</b>      | 27 September 2021,12:00 - 30 September 2021,12:00 |        |          |         |           |           |  |
|-----------------------------|---------------------------------------------------|--------|----------|---------|-----------|-----------|--|
| Speed limit                 | 34 mph                                            | Values | Vehicles | Vd[mph] | Vmax[mph] | V85 [mph] |  |
| Speed violations            | 4.72 %                                            | 41102  | 7404     | 27      | 54        | 31        |  |
| ADT                         | 2468                                              |        |          |         |           |           |  |
| AYT                         | 900820                                            |        |          |         |           |           |  |
| <b>Evaluation direction</b> | Arriving                                          |        |          |         |           |           |  |