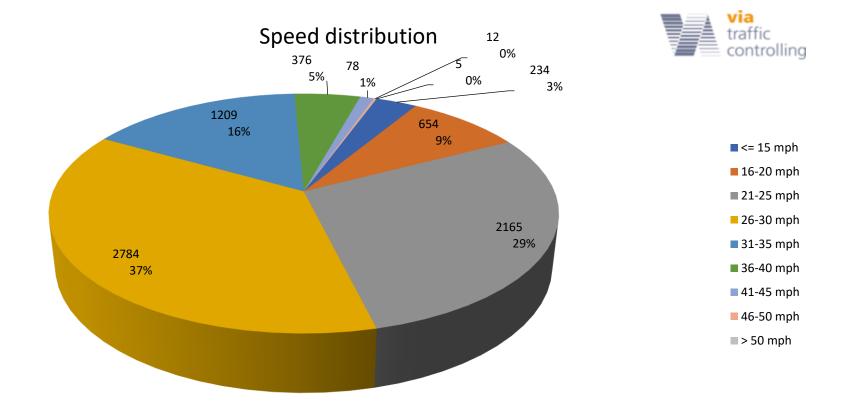

| <b>Evaluation time</b>      | 11 June 2021,08:00 - 14 June 20 | 21,10:30 |          |         |                  |      |  |
|-----------------------------|---------------------------------|----------|----------|---------|------------------|------|--|
| Speed limit                 | 34 mph                          | Values   | Vehicles | Vd[mph] | Vmax[mph] V85 [ı | mph] |  |
| Speed violations            | 8.11 %                          | 7517     | 1345     | 27      | 60               | 32   |  |
| ADT                         | 433                             |          |          |         |                  |      |  |
| AYT                         | 158045                          |          |          |         |                  |      |  |
| <b>Evaluation direction</b> | Arriving                        |          |          |         |                  |      |  |
| Author:                     | Androw Ross                     |          |          |         |                  |      |  |