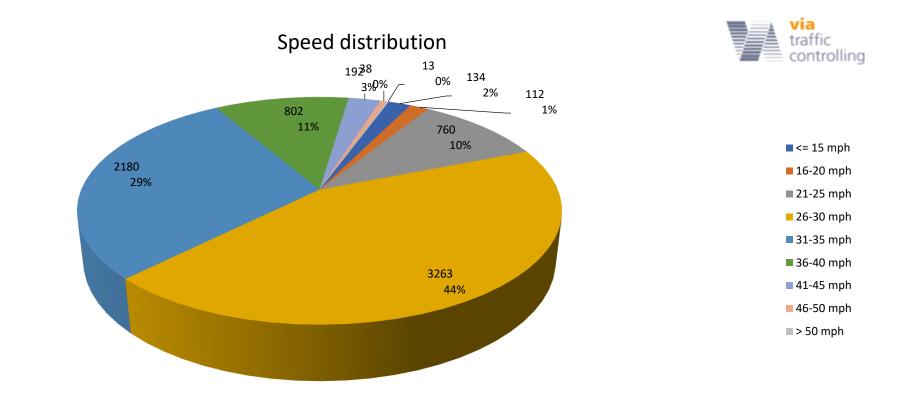

| Evaluation time             | 05 May 2021,16:00 - 06 May 202 | 21,20:00 |          |         |           |           |
|-----------------------------|--------------------------------|----------|----------|---------|-----------|-----------|
| Speed limit                 | 34 mph                         | Values   | Vehicles | Vd[mph] | Vmax[mph] | V85 [mph] |
| Speed violations            | 18.04 %                        | 7494     | 1510     | 30      | 68        | 35        |
| ADT                         | 1294                           |          |          |         |           |           |
| AYT                         | 472310                         |          |          |         |           |           |
| <b>Evaluation direction</b> | Arriving                       |          |          |         |           |           |
| Author:                     | Andrew Ross                    |          |          |         |           |           |
| Comment:                    | Display on                     |          |          |         |           |           |
| Location:                   | Station Road, The Nook         |          |          |         |           |           |
| Arriving vehicles from      | n: Shipton                     |          |          |         |           |           |
| Departing vehicles to:      |                                |          |          |         |           |           |