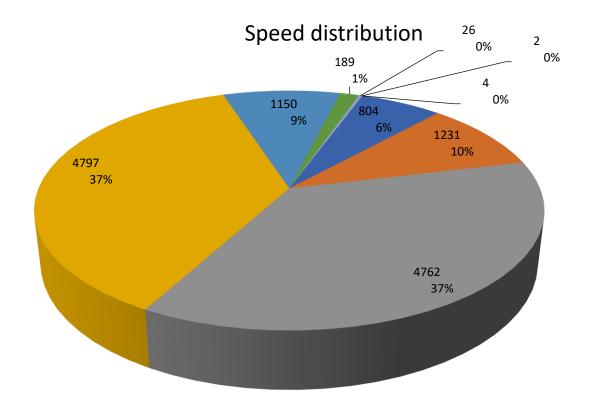

| ■ <= 15 mph |
|-------------|
| ■ 16-20 mph |
| ■ 21-25 mph |

■ 26-30 mph ■ 31-35 mph

■ 36-40 mph

■ 41-45 mph

■ 46-50 mph

■ > 50 mph

| <b>Evaluation time</b>      | 26 April 2021,18:00 - 30 April 20 | 21,18:30 |          |         |           |           |  |
|-----------------------------|-----------------------------------|----------|----------|---------|-----------|-----------|--|
| Speed limit                 | 34 mph                            | Values   | Vehicles | Vd[mph] | Vmax[mph] | V85 [mph] |  |
| Speed violations            | 2.48 %                            | 12965    | 2155     | 25      | 57        | 30        |  |
| ADT                         | 536                               |          |          |         |           |           |  |
| AYT                         | 195640                            |          |          |         |           |           |  |
| <b>Evaluation direction</b> | Arriving                          |          |          |         |           |           |  |