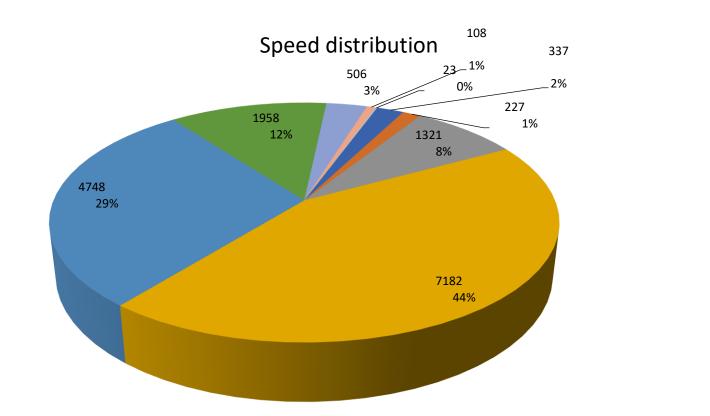

■ <= 15 mph ■ 16-20 mph

21-25 mph
26-30 mph
31-35 mph
36-40 mph

■ 41-45 mph ■ 46-50 mph ■ > 50 mph

| <b>Evaluation time</b>      | 16 March 2021,15:30 - 19 March 2021,18:30 |        |          |         |           |           |  |
|-----------------------------|-------------------------------------------|--------|----------|---------|-----------|-----------|--|
| Speed limit                 | 34 mph                                    | Values | Vehicles | Vd[mph] | Vmax[mph] | V85 [mph] |  |
| Speed violations            | 19.77 %                                   | 16410  | 3348     | 30      | 55        | 36        |  |
| ADT                         | 1071                                      |        |          |         |           |           |  |
| AYT                         | 390915                                    |        |          |         |           |           |  |
| <b>Evaluation direction</b> | Arriving                                  |        |          |         |           |           |  |